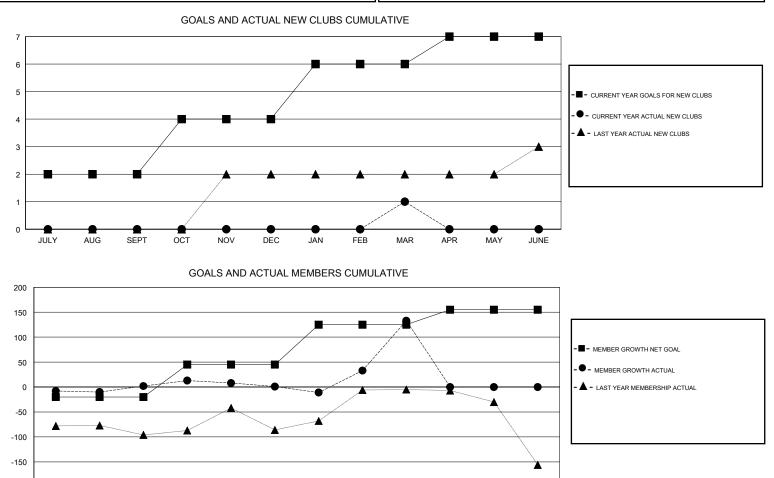

## VASUDEV VALAWALKAR GMT:

| GMT: VASUD    | EV VALAWALKAR |           | LOCAT         | ION INDIA             | GMT CA                    |                         |                                                    |  |
|---------------|---------------|-----------|---------------|-----------------------|---------------------------|-------------------------|----------------------------------------------------|--|
|               | Club          | S         |               | Members               |                           |                         |                                                    |  |
|               | RESULTS FOR   | 2017-2018 |               | RESULTS FOR 2017-2018 |                           |                         |                                                    |  |
| QUARTER       | NEW CLUB GOAL | NEW CLUBS | DROPPED CLUBS | QUARTER               | MEMBER GROWTH NET<br>GOAL | MEMBER GROWTH<br>ACTUAL | DROPPED<br>MEMBERS ACTUAL<br>(including transfers) |  |
| JULY/AUG/SEPT | 2             | 0         | 0             | JULY/AUG/SEPT         | -20                       | 116                     | 108                                                |  |
| OCT/NOV/DEC   | 2             | 0         | 0             | OCT/NOV/DEC           | 65                        | 39                      | 39                                                 |  |
| JAN/FEB/MAR   | 2             | 1         | 1             | JAN/FEB/MAR           | 80                        | 216                     | 71                                                 |  |
| APR/MAY/JUNE  | 1             | 0         | 0             | APR/MAY/JUNE          | 30                        | 0                       | 0                                                  |  |